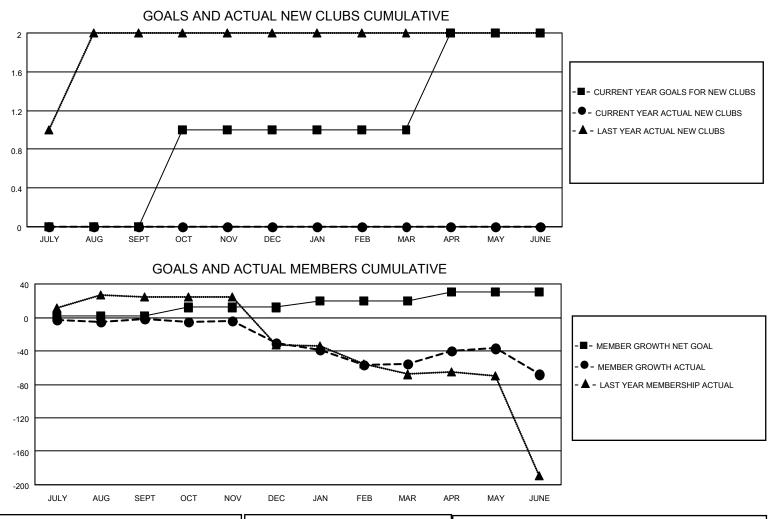

## LOCATION BRITISH COLUMBIA

District 19 A

Results as of: 6/30/2022

| Clubs                 |               |           |               | Members               |                        |                         |                                                    |
|-----------------------|---------------|-----------|---------------|-----------------------|------------------------|-------------------------|----------------------------------------------------|
| RESULTS FOR 2021-2022 |               |           |               | RESULTS FOR 2021-2022 |                        |                         |                                                    |
| QUARTER               | NEW CLUB GOAL | NEW CLUBS | DROPPED CLUBS | QUARTER               | BER GROWTH NET<br>GOAL | MEMBER GROWTH<br>ACTUAL | DROPPED<br>MEMBERS ACTUAL<br>(including transfers) |
| JULY/AUG/SEPT         | 0             | 0         | 1             | JULY/AUG/SEPT         | 2                      | 23                      | 17                                                 |
| OCT/NOV/DEC           | 1             | 0         | 1             | OCT/NOV/DEC           | 10                     | 20                      | 47                                                 |
| JAN/FEB/MAR           | 0             | 0         | 1             | JAN/FEB/MAR           | 8                      | 23                      | 33                                                 |
| APR/MAY/JUNE          | 1             | 0         | 1             | APR/MAY/JUNE          | 10                     | 56                      | 58                                                 |

| DROPPED CLUBS: 4 |     | 26 CLUBS OF 48 ADDED 1 OR<br>MORE NEW MEMBERS | GENDER DISTRIBUTION                |              |
|------------------|-----|-----------------------------------------------|------------------------------------|--------------|
|                  |     |                                               | MALE                               | 474 (52.20%) |
|                  |     |                                               | FEMALE                             | 434 (47.80%) |
| DROPPED MEMBERS  |     |                                               | NON BINARY                         | 0 (0.00%)    |
|                  |     |                                               | PREFER NOT TO ANSWER               | 0 (0.00%)    |
| DECEASED         | 13  |                                               |                                    |              |
| CLUB CANCELLED   | 34  | CLICK HERE FOR CUMULATIVE                     | TOTAL FAMILY UNIT MEMBERS          | s 70         |
| OTHER            | 108 | MEMBERSHIP DATA                               |                                    |              |
| TOTAL            | 155 |                                               | FAMILY MEMBERS PAYING HALF DUES 36 |              |
|                  |     |                                               |                                    |              |